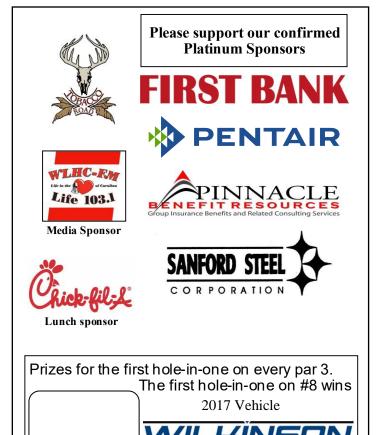

## Registration includes:

- 18 holes of golf with cart
- **Beverages**

□ Platinum

□ Gold

□ Tee

Hot Chick-fil-A lunch served 12:15 to 1:15

Includes: Tee sign

Merchandise prizes

For information or registration call 919-776-4048 or log on to www.stevenscenter.org

\$1.000

\$600

\$150